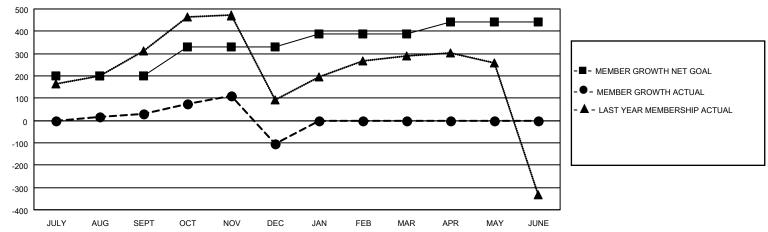

## Clubs Members **RESULTS FOR 2022-2023 RESULTS FOR 2022-2023** NEW CLUB GOAL NEW CLUBS DROPPED CLUBS MEMBER GROWTH NET MEMBER GROWTH DROPPED QUARTER QUARTER MEMBERS ACTUAL **GOAL ACTUAL** (including transfers) 10 0 0 147 JULY/AUG/SEPT JULY/AUG/SEPT 200 186 5 8 9 130 314 436 OCT/NOV/DEC OCT/NOV/DEC 5 0 0 JAN/FEB/MAR JAN/FEB/MAR 60 0 0 0 50 0 0 APR/MAY/JUNE APR/MAY/JUNE

## GOALS AND ACTUAL MEMBERS CUMULATIVE

| DROPPED CLUBS: 9 |     | 74 CLUBS OF 189 ADDED 1 OR<br>MORE NEW MEMBERS | GENDER DISTRIBUTION                   |                |
|------------------|-----|------------------------------------------------|---------------------------------------|----------------|
|                  |     | WORL NEW WEINDERG                              | MALE                                  | 3,430 (65.40%) |
|                  |     |                                                | FEMALE                                | 1,815 (34.60%) |
| DROPPED MEMBERS  |     |                                                | NON BINARY                            | 0 (0.00%)      |
|                  | 4.4 |                                                | PREFER NOT TO ANSWER                  | 0 (0.00%)      |
| DECEASED         | 11  |                                                |                                       |                |
| CLUB CANCELLED   | 216 | CLICK HERE FOR CUMULATIVE                      | TOTAL FAMILY UNIT MEMBERS 2,655       |                |
| OTHER            | 356 | MEMBERSHIP DATA                                |                                       |                |
| TOTAL            | 583 |                                                | FAMILY MEMBERS PAYING HALF DUES 1,486 |                |
|                  |     |                                                |                                       |                |