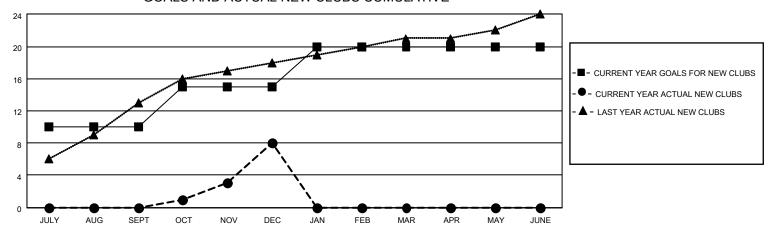

## Clubs Members **RESULTS FOR 2022-2023 RESULTS FOR 2022-2023** NEW CLUB GOAL NEW CLUBS DROPPED CLUBS MEMBER GROWTH NET MEMBER GROWTH DROPPED QUARTER QUARTER MEMBERS ACTUAL **GOAL ACTUAL** (including transfers) 10 0 0 147 JULY/AUG/SEPT JULY/AUG/SEPT 200 186 5 8 9 130 314 436 OCT/NOV/DEC OCT/NOV/DEC 5 0 0 JAN/FEB/MAR JAN/FEB/MAR 60 0 0 0 50 0 0 APR/MAY/JUNE APR/MAY/JUNE

## GOALS AND ACTUAL NEW CLUBS CUMULATIVE